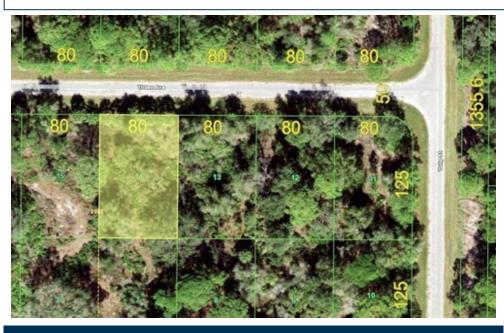

## 15509 Tilden Ave, Port Charlotte, FL 33953

- » MLS #: D6131728
- » Land | Lot: 10,000 ft<sup>2</sup>
- » More Info: 15509TildenAve.IsForSale.com

Roger Sharp 941.681.0369 rogersharp@michaelsaunders.com http://rogersharp.michaelsaunders.com/

## Michael Saunders & Company.

Sales Office 1200 S McCall Rd Englewood, FL 34223 (941) 473-7750

Remarks

What a fantastic location! This vacant lot is conveniently located minutes from Charlotte Sports Park, Centennial Park, Sam's Club, the Port Charlotte Mall, golfing, and so much more shopping and dining to explore. If privacy and a location close to everything are what you desire, look no further. Deed-restricted neighborhoods are popping up all around, while this quiet block has been left untouched, for now. Invest in this neighborhood before it booms! No HOA and No deed restrictions leave you plenty of freedom to create the private oasis you've been looking for. Not to mention it's a 24 minute drive to Manasota Key, boasting 3 incredible Florida beaches. Not in a scrub jay zone at the time of listing.